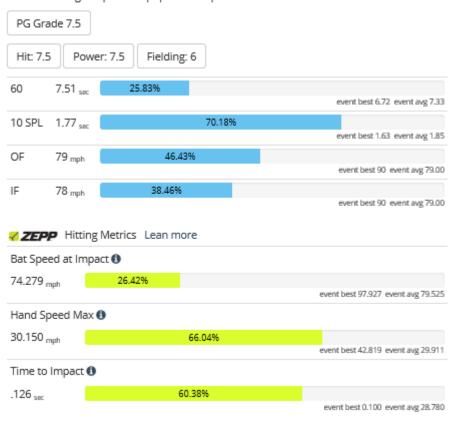

## <u>Jason Taylor Hoff</u>

Palm Bay Magnet High School Graduation Year: 2017 GPA: 3.0 High School Coach: Sean Comfort Contact: comfort.sean@brevardschools.org, (561) 676-6886 Batting Instructor: Mike Demma, (321) 514-6494 Positions Played: OF (Primary), 3B, 2B Bat: Right, Throw: Right 60 Yard Dash: 7.43\* 10 SPL: 1.77 \*Best recorded time Exit Velocity: 83.6\*\* Throw Velocity: 79 \*\*Best recorded velocity Hand Speed: 30.15 Time to Impact: .126

Jason Hoff is a 2017 OF/3B with a 5-10 180 lb. frame from Palm Bay, FL who attends Palm Bay Senior HS. Has a solid build with sign of strength throughout. Posted a 7.51 second 60 yard dash. From the outfield, works through the baseball and makes accurate throws to the target base with arm strength up to 79 mph. From the infield, showed developing actions and solid carry on throws across. At the plate, right-handed hitter that starts with a knee bent stance and high hand set. Stays on a level plane through swing, short to the baseball. Showed strength off the barrel and solid bat speed. When getting extension, flashed some good pull side pop and raw power. Good student.

Perfect Game Grade 7.5

#### OF 5-10 180 R/R

Jason Hoff is a 2017 OF/3B with a 5-10 180 lb. frame from Palm Bay, FL who attends Palm Bay Senior HS. Has a solid build with sign of strength throughout. Posted a 7.51 second sixty yard dash. From the outfield, works through the baseball and makes accurate throws to the target base with arm strength up to 79 mph. From the infield, showed developing actions and solid carry on throws across. At the plate, right-handed hitter that starts with a knee bent stance and high hand set. Stays on a level plane through swing, short to the baseball. Showed strength off the barrel and solid bat speed. When getting extension, flashed some good pull side pop and raw power. Good student.